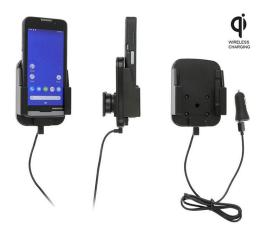

# **Cig-Plug Charging Cradle - Bare Device**

Part #718232

\$209.99

This is a high quality custom non-charging cradle is designed to fit the Datalogic Memor 20.

This keeps the device facing the operator and features the AMPS hole pattern, which is industry standard for mounting equipment in vehicles and moving applications. This holder will attach to any compatible pedestal, forklift mount or vehicle mount.

This cradle includes a Dual USB Cigarette Lighter Adapter. This powers the Qi certified. 5W / 7.5W / 10W / 15W wireless charging.

#### **Features**

- Fits Bare Device
- Includes Tilt-Swivel for 15 Degree Adjustment and Rotation
- One-Handed Docking and Undocking
- Qi Certified Wireless Charging
- LED for Charging Status
- Dual USB Cigarette Lighter Adapter
- Recommended with the ProClip 6.5 Inch Universal Pedestal Mount (Part#202010)

#### **Cord Specs:**

- Cord is 40 in (102 cm)
- Removable USB Cigarette Lighter Adapter