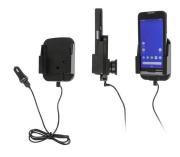

# **Cig-Plug Charging Cradle - Bare Device**

Part #718232

\$209.99

This is a high quality custom non-charging cradle is designed to fit the Datalogic Memor 20.

This keeps the device facing the operator and features the AMPS hole pattern, which is industry standard for mounting equipment in vehicles and moving applications. This holder will attach to any compatible pedestal, forklift mount or vehicle mount.

This cradle includes a Dual USB Cigarette Lighter Adapter. This powers the Qi certified. 5W / 7.5W / 10W / 15W wireless charging.

#### **Features**

- Fits Bare Device
- Includes Tilt-Swivel for 15 Degree Adjustment and Rotation
- One-Handed Docking and Undocking
- Qi Certified Wireless Charging
- LED for Charging Status
- Dual USB Cigarette Lighter Adapter
- Recommended with the ProClip 6.5 Inch Universal Pedestal Mount (Part#202010)

#### What is Included:

- Charging Holder
- Dual USB Cigarette Lighter Adapter
- Packet of Mounting Screws with Locking Nuts