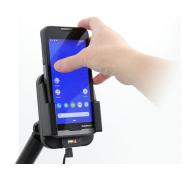

# **Cig-Plug Charging Cradle - Bare Device**

Part #718232

\$209.99

This is a high quality custom non-charging cradle is designed to fit the Datalogic Memor 20.

This keeps the device facing the operator and features the AMPS hole pattern, which is industry standard for mounting equipment in vehicles and moving applications. This holder will attach to any compatible pedestal, forklift mount or vehicle mount.

#### **Features**

- Fits Bare Device
- Includes Tilt-Swivel for 15 Degree Adjustment and Rotation
- One-Handed Docking and Undocking
- Qi Certified Wireless Charging
- LED for Charging Status
- Dual USB Cigarette Lighter Adapter
- Recommended with the ProClip 6.5 Inch Universal Pedestal Mount (Part#202010)