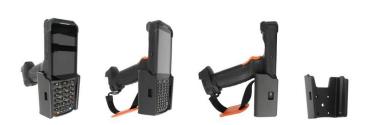

## Non-Charging Cradle for Janam XG200

Part #710196

\$59.99

This is a high quality custom non-charging cradle is designed to fit the Janam XG200.

This keeps the device facing the operator and features the AMPS hole pattern, which is industry standard for mounting equipment in vehicles and moving applications. This holder will attach to any compatible pedestal, forklift mount or vehicle mount.

## Compatibility

• Janam XG200