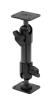

## **Features**

- Fits Bare Device
- Includes Tilt-Swivel for 15 Degree Adjustment and Rotation
- One-Handed Docking and Undocking
- Recommended with the ProClip 6.5 Inch Universal Pedestal Mount (Part#202010)