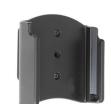

# Non-Charging Cradle for Zebra EC50/EC55

Part #711251

\$59.99

This is a high quality custom non-charging cradle is designed to fit the Zebra EC50 and EC55.

This keeps the device facing the operator and features the AMPS hole pattern, which is industry standard for mounting equipment in vehicles and moving applications. This holder will attach to any compatible pedestal, forklift mount or vehicle mount.