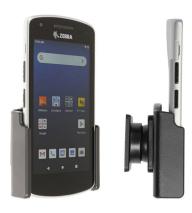

# Non-Charging Cradle for Zebra EC50/EC55

Part #711251

\$59.99

This is a high quality custom non-charging cradle is designed to fit the Zebra EC50 and EC55.

This keeps the device facing the operator and features the AMPS hole pattern, which is industry standard for mounting equipment in vehicles and moving applications. This holder will attach to any compatible pedestal, forklift mount or vehicle mount.

#### **Features**

- Fits Bare Device
- Includes Tilt-Swivel for 15 Degree Adjustment and Rotation
- One-Handed Docking and Undocking
- Recommended with the ProClip 6.5 Inch Universal Pedestal Mount (Part#202010)
- Includes M4 Fastener Pack
  - 10, 14 and 20 mm Low Profile 2.5 mm Hex
  - M4 Lock Nuts, Flat Washers, Lock Washers
  - 2.5mm Allen Wrench
  - 4 Self-Tapping Screws