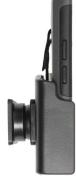

# Non-Charging Cradle for Zebra EC50/EC55 with Rugged Boot

Part #711252

\$49.99

This is a high quality custom non-charging cradle is designed to fit the Zebra EC50 and EC55 in the rugged boot.

This keeps the device facing the operator and features the AMPS hole pattern, which is industry standard for mounting equipment in vehicles and moving applications. This holder will attach to any compatible pedestal, forklift mount or vehicle mount.

#### **Features**

- Fits Device in Rugged Boot
- Includes Tilt-Swivel for 15 Degree Adjustment and Rotation
- One-Handed Docking and Undocking
- Recommended with the ProClip 6.5 Inch Universal Pedestal Mount (Part#202010)
- Includes M4 Fastener Pack
  - 10, 14 and 20 mm Low Profile 2.5 mm Hex
  - M4 Lock Nuts, Flat Washers, Lock Washers
  - 2.5mm Allen Wrench
  - 4 Self-Tapping Screws