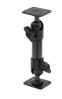

# Non-Charging Cradle for Zebra EC50/EC55 with Rugged Boot

Part #711252

\$49.99

This is a high quality custom non-charging cradle is designed to fit the Zebra EC50 and EC55 in the rugged boot.

This keeps the device facing the operator and features the AMPS hole pattern, which is industry standard for mounting equipment in vehicles and moving applications. This holder will attach to any compatible pedestal, forklift mount or vehicle mount.

#### **Features**

- Fits Device in Rugged Boot
- Includes Tilt-Swivel for 15 Degree Adjustment and Rotation
- One-Handed Docking and Undocking
- Recommended with the ProClip 6.5 Inch Universal Pedestal Mount (Part#202010)
- Includes M4 Fastener Pack
  - 10, 14 and 20 mm Low Profile 2.5 mm Hex
  - M4 Lock Nuts, Flat Washers, Lock Washers
  - 2.5mm Allen Wrench
  - 4 Self-Tapping Screws