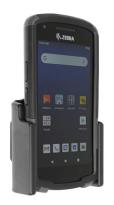

# Non-Charging Cradle for Zebra EC50/EC55 with Rugged Boot

Part #711252

\$49.99

This is a high quality custom non-charging cradle is designed to fit the Zebra EC50 and EC55 in the rugged boot.

This keeps the device facing the operator and features the AMPS hole pattern, which is industry standard for mounting equipment in vehicles and moving applications. This holder will attach to any compatible pedestal, forklift mount or vehicle mount.

#### **Features**

- Fits Device in Rugged Boot
- Includes Tilt-Swivel for 15 Degree Adjustment and Rotation
- One-Handed Docking and Undocking
- Recommended with the ProClip 6.5 Inch Universal Pedestal Mount (Part#202010)
- Includes M4 Fastener Pack
  - 10, 14 and 20 mm Low Profile 2.5 mm Hex
  - M4 Lock Nuts, Flat Washers, Lock Washers
  - 2.5mm Allen Wrench
  - 4 Self-Tapping Screws