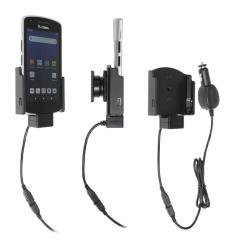

# Pogo Pin Charging Cradle with Cigarette Lighter Adapter for Zebra EC50/EC55

Part #712253

\$149.99

This is a high quality custom non-charging cradle is designed to fit the Zebra EC50 | EC55.

This keeps the device facing the operator and features the AMPS hole pattern, which is industry standard for mounting equipment in vehicles and moving applications. This holder will attach to any compatible pedestal, forklift mount or vehicle mount.

This cradle includes a Cigarette Lighter Adapter that provides power to the EC50 | EC55 through pogo pins.

#### **Features**

- Fits Bare Device
- Includes Tilt-Swivel for 15 Degree Adjustment and Rotation
- One-Handed Docking and Undocking
- Charging via Pogo Pins
- Cigarette Lighter Adapter
- Recommended with the ProClip 6.5 Inch Universal Pedestal Mount (Part#202010)

### **Specifications**

- Power Specs:
  - o Input: 12-24 VDC, 2 A
  - o Output: 5 VDC 3A
- Cord Specs:
  - o Cord is 40 in (102 cm)
  - Quick Change Connector
  - o Molex MicroFit Quick Connect
  - Cigarette Lighter Adapter
- What is Included:
  - Charging Holder
  - o Cigarette Lighter Adapter
  - Packet of Mounting Screws with Locking Nuts