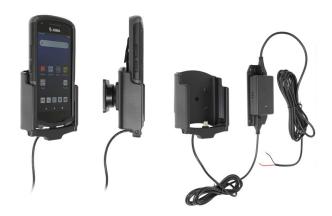

# Hard-Wired Charging Cradle for Zebra EC50/EC55 with Rugged Boot

Part #713252

\$124.99

This is a high quality custom non-charging cradle is designed to fit the Zebra EC50 | EC55.

This keeps the device facing the operator and features the AMPS hole pattern, which is industry standard for mounting equipment in vehicles and moving applications. This holder will attach to any compatible pedestal, forklift mount or vehicle mount.

This cradle includes a Dual USB Cigarette Lighter Adapter that provides power to the EC50 | EC55 through the USB-C port.

#### **Features**

- Fits Bare Device
- Includes Tilt-Swivel for 15 Degree Adjustment and Rotation
- · One-Handed Docking and Undocking
- Charging via USB-C
- Hard-Wired Power Supply

### **Specifications**

- Power Specs:
  - o Input: 12-24 VDC, 2 A
  - Output: 5 VDC 2A
- Cord Specs:
  - o Cord is 96 in (243 cm)
  - Molex MicroFit Quick Connect
- · What is Included:
  - Charging Holder
  - Hard-Wired Power Supply
  - Packet of Mounting Screws with Locking Nuts