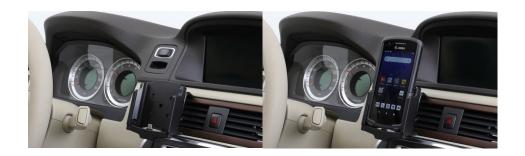

# Hard-Wired Charging Cradle for Zebra EC50/EC55 with Rugged Boot

Part #713252

\$124.99

This is a high quality custom non-charging cradle is designed to fit the Zebra EC50 | EC55.

This keeps the device facing the operator and features the AMPS hole pattern, which is industry standard for mounting equipment in vehicles and moving applications. This holder will attach to any compatible pedestal, forklift mount or vehicle mount.

## **Mounting Options**

**Pedestal Mounts** 

**Custom Vehicle Mounts** 

Forklift Mounts