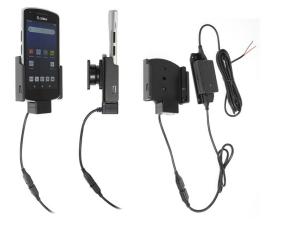

# Hard-Wired Charging Cradle for Zebra EC50/EC55

Part #713253

\$149.99

This is a high quality custom non-charging cradle is designed to fit the Zebra EC50 | EC55.

This keeps the device facing the operator and features the AMPS hole pattern, which is industry standard for mounting equipment in vehicles and moving applications. This holder will attach to any compatible pedestal, forklift mount or vehicle mount.

This cradle includes a Hard-Wired Power Supply that provides power to the EC50 | EC55 through Pogo Pins.

#### **Features**

- Fits Bare Device
- Includes Tilt-Swivel for 15 Degree Adjustment and Rotation
- One-Handed Docking and Undocking
- Charging via Pogo Pins
- Hard-Wired Power Supply

#### **Specifications**

- Power Specs:
  - Input: 12-24 VDC, 2 A
    - Output: 5 VDC 2A
- Cord Specs:
  - Cord is 96 in (243 cm)
  - Molex MicroFit Quick Connect
- What is Included:
  - Charging Holder
  - $\circ~$  Hard-Wired Power Supply
  - Packet of Mounting Screws with Locking Nuts