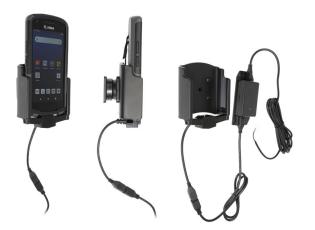

# Hard-Wired Charging Cradle for Zebra EC50/EC55 with Rugged Boot

Part #713254

\$149.99

This is a high quality custom non-charging cradle is designed to fit the Zebra EC50 | EC55 in the rugged boot.

This keeps the device facing the operator and features the AMPS hole pattern, which is industry standard for mounting equipment in vehicles and moving applications. This holder will attach to any compatible pedestal, forklift mount or vehicle mount.

This cradle includes a Hard-Wired Power Supply that provides power to the EC50 | EC55 through Pogo Pins.

#### **Features**

- Fits Device in Rugged Boot
- Includes Tilt-Swivel for 15 Degree Adjustment and Rotation
- One-Handed Docking and Undocking
- Charging via Pogo Pins
- Hard-Wired Power Supply

### **Specifications**

- Power Specs:
  - o Input: 12-24 VDC, 2 A
  - o Output: 5 VDC 2A
- Cord Specs:
  - o Cord is 96 in (243 cm)
  - Molex MicroFit Quick Connect
- What is Included:
  - o Charging Holder
  - Hard-Wired Power Supply
  - Packet of Mounting Screws with Locking Nuts