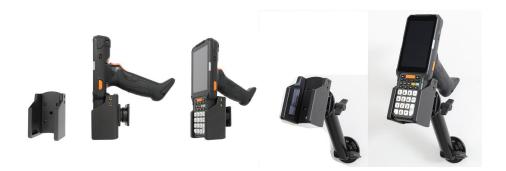

g Cradle**

Part #711259

This is a high quality custom non-charging cradle is designed to fit the Janam XG4.

This keeps the device facing the operator and features the AMPS hole pattern, which is industry standard for mounting equipment in vehicles and moving applications. This holder will attach to any compatible pedestal, forklift mount or vehicle mount.

#### **Features**

- Fits Bare Device
- Includes Tilt-Swivel for 15 Degree Adjustment and Rotation
- One-Handed Docking and Undocking
- Recommended with the ProClip 6.5 Inch Universal Pedestal Mount (Part#202010)
- Includes M4 Fastener Pack
  - 10, 14 and 20 mm Low Profile 2.5 mm Hex
  - M4 Lock Nuts, Flat Washers, Lock
  - Washers
  - 2.5mm Allen Wrench
  - 4 Self-Tapping Screws

### Compatibility

• Janam XG4

## **Image Gallery**



## **Mounting Options**







Pedestal Mounts

**Custom Vehicle Mounts** 

Forklift Mounts