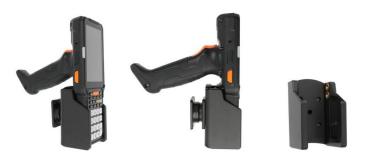

# **Non-Charging Cradle**

Part #711259

This is a high quality custom non-charging cradle is designed to fit the Janam XG4.

This keeps the device facing the operator and features the AMPS hole pattern, which is industry standard for mounting equipment in vehicles and moving applications. This holder will attach to any compatible pedestal, forklift mount or vehicle mount.

#### **Features**

- Fits Bare Device
- Includes Tilt-Swivel for 15 Degree Adjustment and Rotation
- One-Handed Docking and Undocking
- Recommended with the ProClip 6.5 Inch Universal Pedestal Mount (Part#202010)
- Includes M4 Fastener Pack
  - 10, 14 and 20 mm Low Profile 2.5 mm Hex
  - M4 Lock Nuts, Flat Washers, Lock
  - Washers
  - 2.5mm Allen Wrench
  - 4 Self-Tapping Screws

### Compatibility

• Janam XG4