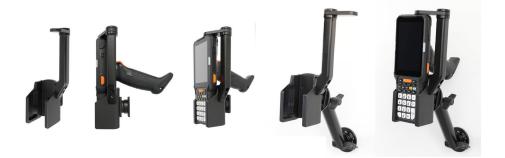

# Non-Charging Cradle with Top Support

Part #711260

\$164.99

This is a high quality custom non-charging cradle is designed to fit the Janam XG4.

This cradle includes a swiveling top support that ensures the device stays in the cradle during high vibration events and movements.

This keeps the device facing the operator and features the AMPS hole pattern, which is industry standard for mounting equipment in vehicles and moving applications. This holder will attach to any compatible pedestal, forklift mount or vehicle mount.

#### **Features**

- Fits Bare Device
- Swiveling Top Support
- Includes Tilt-Swivel for 15 Degree Adjustment and Rotation
- One-Handed Docking and Undocking

### Compatibility

Janam XG4

# **Image Gallery**



# **Mounting Options**







**Custom Vehicle Mounts** 



Forklift Mounts