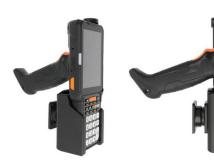

# Non-Charging Cradle with Top Support

Part #711260

\$164.99

This is a high quality custom non-charging cradle is designed to fit the Janam XG4.

This cradle includes a swiveling top support that ensures the device stays in the cradle during high vibration events and movements.

This keeps the device facing the operator and features the AMPS hole pattern, which is industry standard for mounting equipment in vehicles and moving applications. This holder will attach to any compatible pedestal, forklift mount or vehicle mount.

#### **Features**

- Fits Bare Device
- Swiveling Top Support
- Includes Tilt-Swivel for 15 Degree Adjustment and Rotation
- One-Handed Docking and Undocking