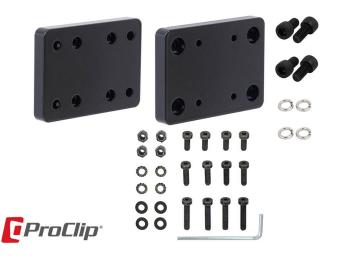

# Steel AMPS Adapter Plate for Zebra VC80/VC80x/VC8300

Part #100277

\$59.99

This adapter plate converts the Zebra VC80, VC80x and VC8300 hole pattern to standard AMPS.

#### **Features**

- Adapts the VC80, VC80x back hole pattern to industry standard AMPS.
- Threaded for M4 screws
- Recessed for flush mounting

#### Includes:

- Adapter Plate
- 4 M6 x 12mm Machine Screws
- 4 Split Lock Washers
- M4 Fastener Pack:
  - 4 10, 14 and 20 mm Low Profile 2.5 mm Hex
  - 4 M4 Lock Nut, Flat Washer, Lock Washer
  - o 1 2.5 Allen Wrench