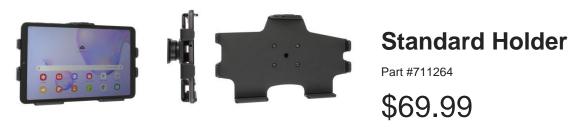

This cradle is custom designed to fit the Samsung Galaxy Tab A7 Lite 8.7" without a case.

The cradle features a high quality construction from ultra-violet stable ABS plastic that can be used for years in direct sunlight.

## **Features**

- Custom fit to the tablet without a case
- One-handed insertion and removal
- Includes tilt-swivel to adjust viewing angle
- Made from high quality ABS plastics

## Compatibility

 Samsung Galaxy Tab A7 Lite 8.7 (2021 SM-T22x All Models)