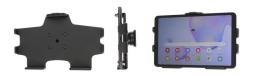

This cradle is custom designed to fit the Samsung Galaxy Tab A7 Lite 8.7" without a case.

The cradle features a high quality construction from ultra-violet stable ABS plastic that can be used for years in direct sunlight.

## **Features**

- Custom fit to the tablet without a case
- One-handed insertion and removal
- Includes tilt-swivel to adjust viewing angle
- Made from high quality ABS plastics