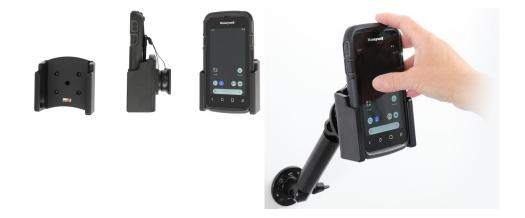

ws for easy docking and undocking with a single hand.

This keeps the device facing the operator and features the AMPS hole pattern, which is industry standard for mounting equipment in vehicles and moving applications.

This holder will attach to any compatible pedestal, forklift mount or vehicle mount.

Standard website promos do not apply to this item.

#### **Features**

- Custom fit to your bare device
- Includes Tilt-Swivel to angle holder 15 degrees any direction
- Rotate between portrait and landscape view
  - Includes M4 Fastener Pack 10, 14 and 20 mm Low Profile 2.5 mm Hex
  - M4 Lock Nuts, Flat Washers, Lock Washers
  - o 2.5mm Allen Wrench
  - 4 Self-Tapping Screws

Standard website promos do not apply to this item.

### Compatibility

• Honeywell CT60XP

## **Image Gallery**



## **Mounting Options**



Pedestal Mounts



**Custom Vehicle Mounts** 



Forklift Mounts