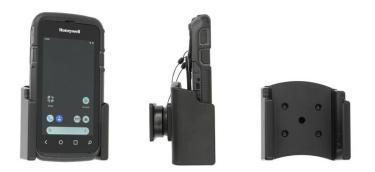

# **Non-Charging Cradle**

Part #711268

\$49.99

This is a high quality custom non-charging cradle is designed to fit the Honeywell CT60XP. The cradle does not block access to any buttons or the camera and allows for easy docking and undocking with a single hand.

This keeps the device facing the operator and features the AMPS hole pattern, which is industry standard for mounting equipment in vehicles and moving applications.

This holder will attach to any compatible pedestal, forklift mount or vehicle mount.

#### **Features**

- Custom fit to your bare device
- Includes Tilt-Swivel to angle holder 15 degrees any direction
- Rotate between portrait and landscape view
  - Includes M4 Fastener Pack 10, 14 and 20 mm Low Profile 2.5 mm Hex
  - M4 Lock Nuts, Flat Washers, Lock Washers
  - o 2.5mm Allen Wrench
  - 4 Self-Tapping Screws