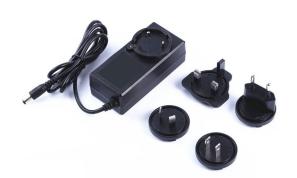

### Features:

- For use with AC Wall Power 110V 240V
- 12V 3A DC Output
- Interchangeable Wall Plugs
- 5.5mm Barrell, 2.3mm Pin(+)
- 59 Inch (1.5 Meter) Cable

- 110 240V 1.3A Input
- 12V 3A DC Output

**Specifications** 

- Interchangeable Wall Plugs
- 5.5mm Barrell, 2.3mm Pin(+)
- 59 Inch (1.5 Meter) Cable
- FCC, CE and UL Approved
- Model# ICP36-120-3000