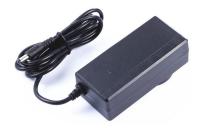

# **AC Wall Power Supply - 12V DC Barrel Jack**

Part #216249

\$49.99

This wall power supply is designed to deliver consistent power for 12V applications up to 36 watts. This is perfect for powering an ET5x series cradle from ProClip in an indoor environment, and other 12V application needs.

## **Features**

AC power cord for use with ET50 and ET55 holders. Provides power to charge tablet via US 110v outlets.