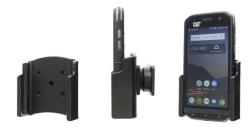

### **Holder with Tilt Swivel**

Part #711131

\$49.99

This is a high quality custom made holder with a neat and discreet design. It keeps your device in an upright position for better viewing and reception. Easily slide your device in/out of the holder. No more fumbling around for your device. Provides for safer driving when viewing, accessing and operating your device in your vehicle. The holder comes with the AMPS hole pattern for quick attachment to any flat surface or mounting brackets such as vehicle dashboard mounts, floor mounts, pedestal mounts or handlebar mounts.

#### **Features**

- Custom fit to your bare device
- Includes Tilt-Swivel to angle holder 15 degrees any direction
- Rotate between portrait and landscape view

## Compatibility

- CAT Phone S48c
- CAT Phone S48c