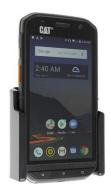

### **Holder with Tilt Swivel**

Part #711131

\$49.99

This is a high quality custom made holder with a neat and discreet design. It keeps your device in an upright position for better viewing and reception. Easily slide your device in/out of the holder. No more fumbling around for your device. Provides for safer driving when viewing, accessing and operating your device in your vehicle. The holder comes with the AMPS hole pattern for quick attachment to any flat surface or mounting brackets such as vehicle dashboard mounts, floor mounts, pedestal mounts or handlebar mounts.

#### **Features**

- Custom fit to your bare device
- Includes Tilt-Swivel to angle holder 15 degrees any direction
- Rotate between portrait and landscape view

## Compatibility

- CAT Phone S48c
- CAT Phone S48c