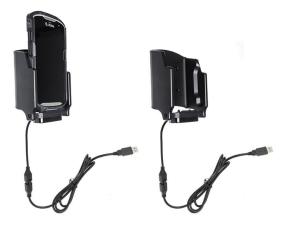

## Charging Cradle with 4 ft USB Cable for Zebra TC51/TC52/52x/TC56/TC57

Part #241816

\$139.99

This holder is designed to for the Zebra TC51/52/56/57 devices in the rugged boot.

The cradle can be to any AMPS compatible ball mount, vehicle mount, and more. It includes a tilt-swivel that can be used to adjust the angle up to 15 degrees.

#### **Features**

- Custom fit to the device with Rugged Boot
- Includes tilt-swivel to allow holder to angle 15
  degrees in any direction
- AMPS hole pattern for attachment to any mount
- USB-A Cable for plugging into any USB power supply (Not Included)

#### **Specifications**

**Power Specs:** 

- Charging cable permanently attached to holder
- For use with USB-A Power Supplies (Not Included)