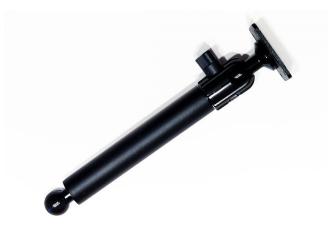

## 10 In. Extension Standard-Duty Pedestals

Part #202023

\$54.99

This extension for the Standard Duty Pedestal and Forklift Mounts adds a single 10 In. section that attaches to the existing wing nut clamp.

## **Features**

- Strong construction supports 25 lbs. of vibration force
- Supports equipment up to 4 lbs. in vehicles
- 0.75 In. ball joints allow for 360° positioning
- Dual wingnuts for easy adjustments
- Fits standard vehicle cup holders
- AMPS base can be mounted to a flat surface