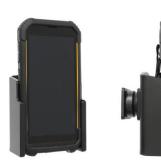

## **Non-Charging Cradle**

Part #711238

\$49.99

This is a high quality custom made holder designed specifically to fit the CipherLab RS35. It provides a safe and secure location for the device while the vehicle is moving. The included tilt-swivel allows the device to be positioned conveniently for viewing and use when needed.

Easily slide your device in/out of the holder with perfectly channeled grooves that fit the RS35 exactly. The holder comes with the AMPS hole pattern for quick attachment to any flat surface, vehicle dashboard mounts, floor mounts, pedestal mounts or pipe mounts..

## Compatibility

• CipherLab RS35