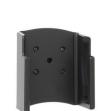

## **Non-Charging Cradle**

Part #711238

\$49.99

This is a high quality custom made holder designed specifically to fit the CipherLab RS35. It provides a safe and secure location for the device while the vehicle is moving. The included tilt-swivel allows the device to be positioned conveniently for viewing and use when needed.

Easily slide your device in/out of the holder with perfectly channeled grooves that fit the RS35 exactly. The holder comes with the AMPS hole pattern for quick attachment to any flat surface, vehicle dashboard mounts, floor mounts, pedestal mounts or pipe mounts..

#### **Features**

- Custom Fit to the Bare Device
- Includes Tilt-Swivel to Angle Holder 15 Degrees
- Rotates Between Portrait and Landscape