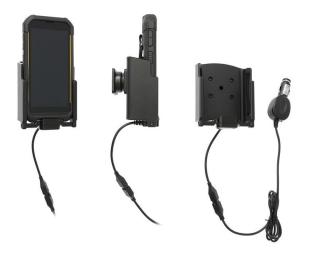

## **Cig-Plug Charging Cradle**

Part #712238

\$149.99

This is a high quality custom made charging holder designed specifically to fit the CipherLab RS35. This is a high quality custom made holder designed specifically to fit the CipherLab RS35. It provides a safe and secure location for the device while the vehicle is moving. The included tilt-swivel allows the device to be positioned conveniently for viewing and use when needed.

This charging holder features a cigarette lighter adapter that plugs into the 12v port available in most vehicles. This lets the RS35 charge when docked.

The holder comes with the AMPS hole pattern for quick attachment to any flat surface, vehicle dashboard mounts, floor mounts, pedestal mounts or pipe mounts.

#### **Features**

- · Custom Fit to Bare Device.
- 12-24V Cig-Plug Adapter
- Includes Tilt-Swivel to Angle the Cradle 15 Degrees
- Rotate the Device to Any Angle

### Power:

• Input: 12-24V?2A

• Output: 5V?2A

LED illuminated power indicator