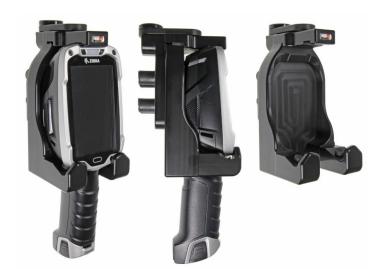

### Spring Loaded Cradle with Swivel Lock and Vibration Damper for Zebra TC8000/8300

Part #510877

\$254.99

This is a custom made holder for the TC8000. It keeps your device in an upright position. No more fumbling around for your device. Provides for safer driving when viewing, accessing and operating your device. The holder comes with the AMPS hole pattern for quick attachment to any flat surface or mounting brackets such as vehicle dashboard mounts, floor mounts, pedestal mounts or pipe mounts.

#### **Features**

- · Custom fit to bare device
- Provides an easy to use yet strong device mount
- Includes vibration damper for rough environments

### Compatibility

• Zebra TC8000/8300