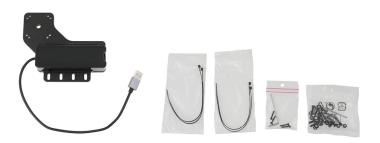

# Multi-USB-A / Ethernet Hub Kit for Charging Cradles without Expansion Back

Part #216267

\$144.99

This hub splits the 1 USB-A port into 3 USB-A ports and adds a 10/100/1000 Ethernet interface. The hub splits the power provided by the host to power a keyboard, corded barcode scanner, and or any other attached device.

#### **Features**

- Hub Kit allows additional USB-A Ports and 10/100/1000 Ethernet
- Pre-Drilled mount holes that fit AMPS Hole Pattern
- Made from durable Acetal plastic
- For Non-Expansion Back

#### **Specifications**

- USB-A Hub
- 3 x USB-A Ports
- 1 x Ethernet (RJ45)
- Pre-Drilled mount holes that fit AMPS Hole Pattern
- Made from durable Acetal plastic