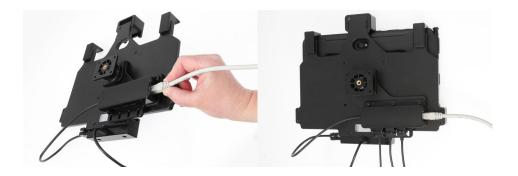

# Multi-USB-A / Ethernet Hub Kit for Charging Cradles without Expansion Back

Part #216267

\$144.99

This hub splits the 1 USB-A port into 3 USB-A ports and adds a 10/100/1000 Ethernet interface. The hub splits the power provided by the host to power a keyboard, corded barcode scanner, and or any other attached device.

This is compatible with any ProClip USB Host cradle for the Tab Active3, Tab Active Pro, Zebra ET40 and ET50 Tablets and any other standard USB host such as a PC.