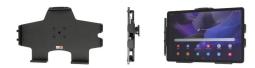

### **Standard Holder**

Part #711182

\$69.99

This tablet cradle is a cradle style mount that has a tilt and swivel feature on the back. It is a high quality custom made cradle with a neat and discreet design. Easily slide your tablet in/out of the cradle. With this tablet cradle you can use your tablet in a horizontal and a vertical position, and easily rotate between the two positions. You can also angle/tilt the tablet 15 degrees for better viewing and to avoid glare. Regardless of position the tablet cradle keeps the tablet securely in place.

#### **Features**

- Custom fit to your bare device
- Includes tilt-swivel to angle cradle 15 degrees any direction
- Rotate between portrait and landscape view

## Compatibility

• Samsung Galaxy Tab S7 FE