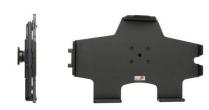

### **Standard Holder**

Part #711182

\$69.99

This tablet cradle is a cradle style mount that has a tilt and swivel feature on the back. It is a high quality custom made cradle with a neat and discreet design. Easily slide your tablet in/out of the cradle. With this tablet cradle you can use your tablet in a horizontal and a vertical position, and easily rotate between the two positions. You can also angle/tilt the tablet 15 degrees for better viewing and to avoid glare. Regardless of position the tablet cradle keeps the tablet securely in place.

#### **Features**

- Custom fit to your bare device
- Includes tilt-swivel to angle cradle 15 degrees any direction
- Rotate between portrait and landscape view

## Compatibility

• Samsung Galaxy Tab S7 FE