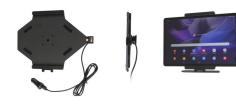

# **Cig-Plug Charging Holder for Galaxy Tab S7 FE**

Part #721182

\$144.99

Always keep your battery fully charged with this high quality custom made cradle. It has a neat and discreet design, and keeps your device in an upright position for better reception. A cigarette lighter cable is permanently attached to this Cradle creating a dock type connection for your device. When your device is slid into the cradle it connects to the cable plug. The Cradle angles 15 degrees for optimal viewing. Easily slide your device in/out of the cradle. No more fumbling around for your device. Provides for safer driving when viewing, accessing and operating your device in your vehicle.

#### **Features**

- Custom fit to your bare device
- Includes tilt-swivel to angle cradle 15 degrees any direction
- Rotate between portrait and landscape view