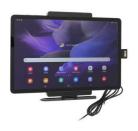

# **Cig-Plug Charging Holder for Galaxy Tab S7 FE**

Part #721182

\$144.99

Always keep your battery fully charged with this high quality custom made cradle. It has a neat and discreet design, and keeps your device in an upright position for better reception. A cigarette lighter cable is permanently attached to this Cradle creating a dock type connection for your device. When your device is slid into the cradle it connects to the cable plug. The Cradle angles 15 degrees for optimal viewing. Easily slide your device in/out of the cradle. No more fumbling around for your device. Provides for safer driving when viewing, accessing and operating your device in your vehicle.

#### **Features**

- Custom fit to your bare device
- Includes tilt-swivel to angle cradle 15 degrees any direction
- Rotate between portrait and landscape view