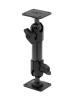

# **Cig-Plug Charging Holder for Galaxy Tab S7 FE**

Part #721182

\$144.99

Always keep your battery fully charged with this high quality custom made cradle. It has a neat and discreet design, and keeps your device in an upright position for better reception. A cigarette lighter cable is permanently attached to this Cradle creating a dock type connection for your device. When your device is slid into the cradle it connects to the cable plug. The Cradle angles 15 degrees for optimal viewing. Easily slide your device in/out of the cradle. No more fumbling around for your device. Provides for safer driving when viewing, accessing and operating your device in your vehicle.

#### **Features**

- Custom fit to your bare device
- Includes tilt-swivel to angle cradle 15 degrees any direction
- Rotate between portrait and landscape view