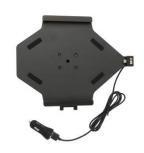

# **Cig-Plug Charging Holder for Galaxy Tab S7 FE**

Part #721182

\$144.99

Always keep your battery fully charged with this high quality custom made cradle. It has a neat and discreet design, and keeps your device in an upright position for better reception. A cigarette lighter cable is permanently attached to this Cradle creating a dock type connection for your device. When your device is slid into the cradle it connects to the cable plug. The Cradle angles 15 degrees for optimal viewing. Easily slide your device in/out of the cradle. No more fumbling around for your device. Provides for safer driving when viewing, accessing and operating your device in your vehicle.

#### **Specifications**

- Dual USB Type-A Female
- Input Voltage: 12VDC ~ 24VDC
- Input Current. 3A Max
- USB Port 1 Output: 4.9V ~ 5.25V, 2.4A (12 Watts Max)
- USB Port 2 Output: (3.6V ~ 6V 3A) (6.2 ~ 9V 2A) (9.2 ~ 12V 1.5A) Quickcharge 3.0 Compatible (18 Watts Max)