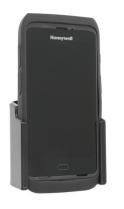

# Non-Charging Cradle (Protective Boot)

Part #711262

\$64.99

This is a high quality custom non-charging cradle is designed to fit the Honeywell CT40XP in the Protective Boot. This keeps the device facing the operator and features the AMPS hole pattern, which is industry standard for mounting equipment in vehicles and moving applications. This holder will attach to any compatible pedestal, forklift mount or vehicle mount.

#### **Features**

- Custom Fit to Device with Protective Boot
- Includes Tilt-Swivel to angle holder 15 degrees any direction
- Rotate between portrait and landscape view
- M4 Fastener Pack
  - o 10, 14 and 20 mm Low Profile 2.5 mm Hex
  - M4 Lock Nuts, Flat Washers, Lock Washers
  - o 2.5mm Allen Wrench