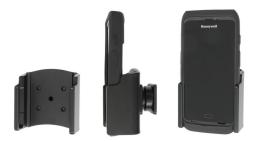

# Non-Charging Cradle (Protective Boot)

Part #711262

\$64.99

This is a high quality custom non-charging cradle is designed to fit the Honeywell CT40XP in the Protective Boot. This keeps the device facing the operator and features the AMPS hole pattern, which is industry standard for mounting equipment in vehicles and moving applications. This holder will attach to any compatible pedestal, forklift mount or vehicle mount.

#### **Features**

- Custom Fit to Device with Protective Boot
- Includes Tilt-Swivel to angle holder 15 degrees any direction
- Rotate between portrait and landscape view
- M4 Fastener Pack
  - o 10, 14 and 20 mm Low Profile 2.5 mm Hex
  - M4 Lock Nuts, Flat Washers, Lock Washers
  - o 2.5mm Allen Wrench

# **Image Gallery**