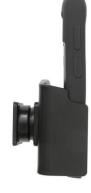

# Non-Charging Cradle (Protective Boot)

Part #711262

\$64.99

This is a high quality custom non-charging cradle is designed to fit the Honeywell CT40XP in the Protective Boot. This keeps the device facing the operator and features the AMPS hole pattern, which is industry standard for mounting equipment in vehicles and moving applications. This holder will attach to any compatible pedestal, forklift mount or vehicle mount.

#### **Features**

- Custom Fit to Device with Protective Boot
- Includes Tilt-Swivel to angle holder 15 degrees any direction
- Rotate between portrait and landscape view
- M4 Fastener Pack
  - o 10, 14 and 20 mm Low Profile 2.5 mm Hex
  - M4 Lock Nuts, Flat Washers, Lock Washers
  - o 2.5mm Allen Wrench