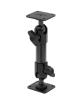

# Non-Charging Cradle (Protective Boot)

Part #711262

\$64.99

This is a high quality custom non-charging cradle is designed to fit the Honeywell CT40XP in the Protective Boot. This keeps the device facing the operator and features the AMPS hole pattern, which is industry standard for mounting equipment in vehicles and moving applications. This holder will attach to any compatible pedestal, forklift mount or vehicle mount.

#### **Features**

- Custom Fit to Device with Protective Boot
- Includes Tilt-Swivel to angle holder 15 degrees any direction
- Rotate between portrait and landscape view
- M4 Fastener Pack
  - o 10, 14 and 20 mm Low Profile 2.5 mm Hex
  - M4 Lock Nuts, Flat Washers, Lock Washers
  - o 2.5mm Allen Wrench