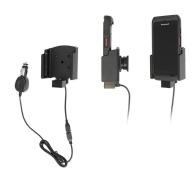

# **Cig-Plug Charging Cradle for Device with Rugged Boot**

Part #712262

\$164.99

This is a high-quality custom charging cradle is designed to fit the Honeywell CT40XP in the rugged boot.

This keeps the device facing the operator and features the AMPS hole pattern, which is industry standard for mounting equipment in vehicles and moving applications. This holder will attach to any compatible pedestal, forklift mount or vehicle mount.

#### **Features**

- Fits Device in Protective Boot
- Includes Tilt-Swivel for 15 Degree Adjustment and Rotation
- One-Handed Docking and Undocking
- · Charging via Pogo Pins
- Cigarette Lighter Adapter

#### **Specifications**

- Input: 12-24 VDC, 2 A
- Output: 5 VDC 3A
- Cord Specs:
  - o Cord is 40 in (102 cm)
  - Quick Change Connector
  - Molex MicroFit Quick Connect
  - Cigarette Lighter Adapter
- What is Included:
  - Charging Cradle
  - Cigarette Lighter Adapter
  - Packet of Mounting Screws with Locking Nuts