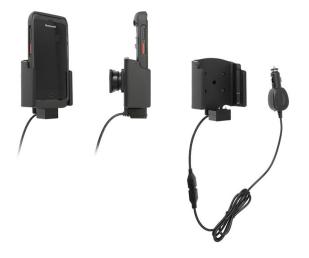

# **Cig-Plug Charging Cradle for Device with Rugged Boot**

Part #712262

\$164.99

This is a high-quality custom charging cradle is designed to fit the Honeywell CT40XP in the rugged boot.

This keeps the device facing the operator and features the AMPS hole pattern, which is industry standard for mounting equipment in vehicles and moving applications. This holder will attach to any compatible pedestal, forklift mount or vehicle mount.

#### **Features**

- Fits Device in Protective Boot
- Includes Tilt-Swivel for 15 Degree Adjustment and Rotation
- One-Handed Docking and Undocking
- · Charging via Pogo Pins
- Cigarette Lighter Adapter

#### **Specifications**

- Input: 12-24 VDC, 2 A
- Output: 5 VDC 3A
- Cord Specs:
  - o Cord is 40 in (102 cm)
  - Quick Change Connector
  - Molex MicroFit Quick Connect
  - Cigarette Lighter Adapter
- What is Included:
  - Charging Cradle
  - Cigarette Lighter Adapter
  - Packet of Mounting Screws with Locking Nuts