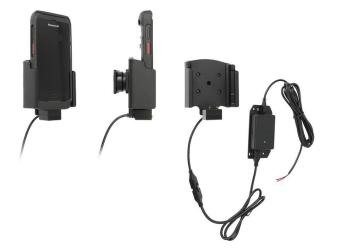

# Hard-Wired Charging Cradle for Device with Rugged Boot

Part #713262

\$139.99

This is a high-quality custom charging cradle is designed to fit the Honeywell CT40XP in the rugged boot.

This keeps the device facing the operator and features the AMPS hole pattern, which is industry standard for mounting equipment in vehicles and moving applications. This holder will attach to any compatible pedestal, forklift mount or vehicle mount.

#### **Features**

- Fits Device in Protective Boot
- Includes Tilt-Swivel for 15 Degree Adjustment and Rotation
- One-Handed Docking and Undocking
- Charging via Pogo Pins
- Hard-Wired Power Supply

#### **Specifications**

- Power Specs:
  - Input: 12-24 VDC, 2 A
  - Output: 5 VDC 3A
- Cord Specs:
  - Cord is 40 in (102 cm)
  - Quick Change Connector
  - Molex MicroFit Quick Connect
- What is Included:
  - Charging Cradle
  - Hard-Wired Power Supply
  - Packet of Mounting Screws with Locking Nuts