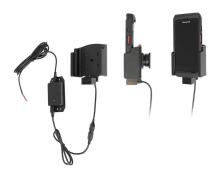

# Hard-Wired Charging Cradle for Device with Rugged Boot

Part #713262

\$139.99

This is a high-quality custom charging cradle is designed to fit the Honeywell CT40XP in the rugged boot.

This keeps the device facing the operator and features the AMPS hole pattern, which is industry standard for mounting equipment in vehicles and moving applications. This holder will attach to any compatible pedestal, forklift mount or vehicle mount.

#### **Features**

- Fits Device in Protective Boot
- Includes Tilt-Swivel for 15 Degree Adjustment and Rotation
- One-Handed Docking and Undocking
- Charging via Pogo Pins
- Hard-Wired Power Supply

#### **Specifications**

- Power Specs:
  - Input: 12-24 VDC, 2 A
  - Output: 5 VDC 3A
- Cord Specs:
  - Cord is 40 in (102 cm)
  - Quick Change Connector
  - Molex MicroFit Quick Connect
- What is Included:
  - Charging Cradle
  - Hard-Wired Power Supply
  - Packet of Mounting Screws with Locking Nuts