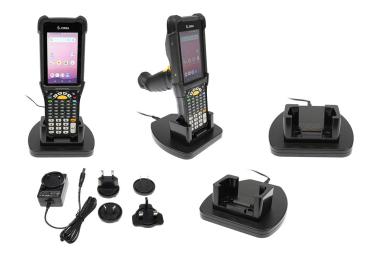

## Single Slot Desktop Charging Dock for Zebra MC9300/MC9400

Part #216283

\$174.99

The ProClip Desktop Dock to charge Zebra MC9300 & MC9400 mobile computers without the boot installed. The charging station takes a single wall plug and converts it to the proper voltage to charge the handhelds, eliminating excessive cords and prevents wear and tear on the devices.

#### **Features**

- Fits MC9300 & MC9400 without the Boot
- One-handed insertion and removal of tablets
- Made with high-quality ABS and Acetal polymers
- Designed and manufactured in Sweden

### Compatibility

- Zebra MC9300
- Zebra MC9400

### **Specifications**

Input Power: 110~120 VACOutput Power: 5.4 VDC (2.7A)