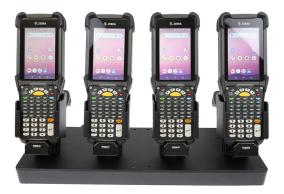

# 4 Slot Desktop Charging Cradle for Zebra MC9300/MC9400

Part #241821

The ProClip 4 Slot Desktop Dock to charge Zebra MC9300 or MC9400 mobile computers without the boot installed. The charging station takes a single wall plug and converts it to the proper voltage to charge the handhelds, eliminating excessive cords and prevents wear and tear on the devices.

#### **Features**

- Fits 4 MC9300 or MC9400 units without the Boot
- One-handed insertion and removal of tablets
- Made with high-quality ABS and Acetal polymers
- Designed and manufactured in Sweden

#### Compatibility

- Zebra MC9300
- Zebra MC9400