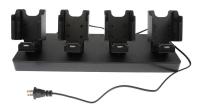

# 4 Slot Desktop Charging Cradle for Zebra MC9300/MC9400

Part #241821

The ProClip 4 Slot Desktop Dock to charge Zebra MC9300 or MC9400 mobile computers without the boot installed. The charging station takes a single wall plug and converts it to the proper voltage to charge the handhelds, eliminating excessive cords and prevents wear and tear on the devices.

## Specifications

- 4-Slot Charging Station
- Input Power: 110~120 VAC
- Output Power: 5.4 VDC (2.7A per Slot)