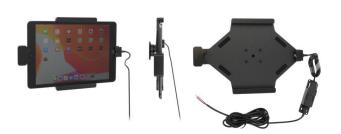

# iPad Spring Lock Charging Holder for Hard-Wired Installation

Part #747168

\$159.99

Always keep your battery fully charged with this high quality custom made holder. This Holder is made to fit the tablet without a case. It is high quality custom with a neat and discreet design. Spring Lock ensures your iPad stays in place; while still allowing the device to be removed and inserted easily No more fumbling around for your device in the cup holder or passenger seat. Provides for safer driving when viewing, accessing and operating your device in the vehicle.

### **Features**

Always keep your battery fully charged with this high quality custom made holder. This Holder is made to fit the tablet without a case.

- Spring lock for quick release of tablet
- Custom fit to tablet
- Includes Tilt-Swivel to angle holder 15 degrees any direction
- Rotate between portrait and landscape view

#### **Power Specs:**

- Charging cable permanently attached to holder
- Cord length with black box is 96 inch / 243 cm
- Black power conversion box is 3 inch / 7.6 cm
- Provides 10 Watts (2A) charging power
- Hard-wire to 12 / 24 V vehicle power sources
- Black box converts from 12 / 24 V to 5 V output
- LED illuminated power indicator