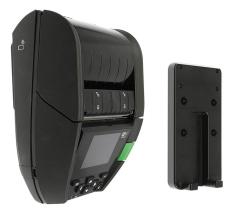

# Printer Mount Plate for TSC Alpha 30L / 40L with Battery Eliminator

Part #216292

\$54.99

This printer mount offers an easy and secure way to mount your printer. The printer plate is fastened to the printer using a pair of screws that provide a secure fit. This plate does not cover the Fan Fold Feed Slot and supports the Battery Eliminator Cable.

#### **Features**

- Printer Mount Plate Provides Secure Mount
- Open Slot Fits Battery Eliminator Cable
- Does Not Cover Fan Fold Feed Slot
- Pre-drilled holes for AMPS hole patterns
- Designed and manufactured in Sweden

#### Compatibility

• TSC Alpha 30L 40L