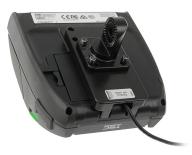

# Printer Mount Plate for TSC Alpha 30L / 40L with Battery Eliminator

Part #216292

\$54.99

This printer mount offers an easy and secure way to mount your printer. The printer plate is fastened to the printer using a pair of screws that provide a secure fit. This plate does not cover the Fan Fold Feed Slot and supports the Battery Eliminator Cable.

#### **Features**

- Printer Mount Plate Provides Secure Mount
- Open Slot Fits Battery Eliminator Cable
- Does Not Cover Fan Fold Feed Slot
- Pre-drilled holes for AMPS hole patterns
- Designed and manufactured in Sweden