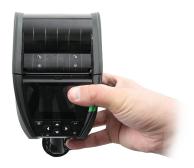

#### **Features**

- Printer Mount Plate Provides Secure Mount
- Quick Release Dock Enables Printer to be Removed Quickly
- · Allows Battery to be Removed While Mounted
- Blocks Fan Fold Feed Slot
- Pre-drilled holes for AMPS hole patterns
- Designed and manufactured in Sweden