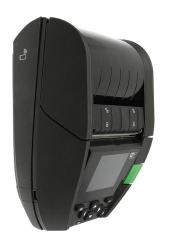

# Printer Mount Kit for TSC Alpha 30L / 40L with Battery Access

Part #216295

\$99.99

This printer mount offers an easy and secure way to mount your printer. The quick release dock combines the convenience of mounting with the ease of quick release for maximum functionality.

### Compatibility

• TSC Alpha 30L 40L