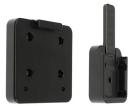

The printer plate is fastened to the printer using a pair of screws that provide a secure fit.

#### **Features**

- Printer Mount Plate Provides Secure Mount
- Quick Release Dock Enables Printer to be Removed Quickly
- · Allows Battery to be Removed While Mounted
- Blocks Fan Fold Feed Slot
- Pre-drilled holes for AMPS hole patterns
- Designed and manufactured in Sweden