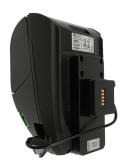

The printer plate is fastened to the printer using a pair of screws that provide a secure fit. This plate does not cover the Fan Fold Feed Slot and supports the Battery Eliminator Cable.

#### **Features**

- Printer Mount Plate Provides Secure Mount
- Quick Release Power Dock Enables Printer to be Removed Easily
- Integrated Charging
- Does Not Cover Fan Fold Feed Slot
- Pre-drilled holes for AMPS hole patterns
- Designed and manufactured in Sweden