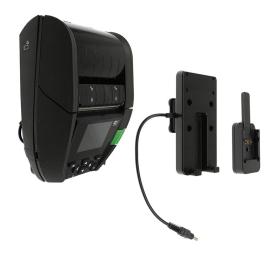

# Charging Printer Mount Kit for TSC Alpha 30L / 40L

Part #216293

\$219.99

This printer mount offers an easy and secure way to mount your printer. The Quick Release Power Dock combines the convenience of mounting with charging and ensures that the printer doesn't need to be plugged and unplugged when moving it on and off the mount. The power is supplied by TSC wall and vehicle power adapters (not included).

The printer plate is fastened to the printer using a pair of screws that provide a secure fit. This plate does not cover the Fan Fold Feed Slot and supports the Battery Eliminator Cable.

#### **Features**

- Printer Mount Plate Provides Secure Mount
- Quick Release Power Dock Enables Printer to be Removed Easily
- Integrated Charging
- Does Not Cover Fan Fold Feed Slot
- Pre-drilled holes for AMPS hole patterns
- Designed and manufactured in Sweden