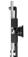

# Samsung Galaxy Tab A8 Standard Holder

Part #711286

\$74.99

This Tablet holder is a cradle style mount that has a tilt and swivel feature on the back. It is a high quality custom made holder with a neat and discreet design. Easily slide your tablet in/out of the holder. With this tablet holder you can use your tablet in a horizontal and a vertical position, and easily rotate between the two positions. You can also angle/tilt the tablet 15 degrees for better viewing and to avoid glare. Regardless of position the tablet holder keeps the tablet securely in place.

#### **Features**

This Tablet holder is a cradle style mount that has a tilt and swivel feature on the back. It is a high quality custom made holder with a neat and discreet design. Easily slide your tablet in/out of the holder.

- Custom fit to your bare device
- Includes tilt-swivel to angle holder 15 degrees any direction
- Rotate between portrait and landscape view