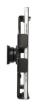

# Samsung Galaxy Tab A8 Standard Holder

Part #711286

\$74.99

This Tablet holder is a cradle style mount that has a tilt and swivel feature on the back. It is a high quality custom made holder with a neat and discreet design. Easily slide your tablet in/out of the holder. With this tablet holder you can use your tablet in a horizontal and a vertical position, and easily rotate between the two positions. You can also angle/tilt the tablet 15 degrees for better viewing and to avoid glare. Regardless of position the tablet holder keeps the tablet securely in place.

#### **Features**

This Tablet holder is a cradle style mount that has a tilt and swivel feature on the back. It is a high quality custom made holder with a neat and discreet design. Easily slide your tablet in/out of the holder.

- Custom fit to your bare device
- Includes tilt-swivel to angle holder 15 degrees any direction
- Rotate between portrait and landscape view