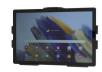

## A Complete ProClip Solution Requires **Two** Parts

**MOUNTING BASE** 

(SOLD SEPARATELY)

+

PHONE HOLDER

The actual Mount and Holder parts = will vary by Vehicle and Device.