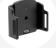

# Samsung Galaxy Tab A8 Standard Holder

Part #711286

\$74.99

This Tablet holder is a cradle style mount that has a tilt and swivel feature on the back. It is a high quality custom made holder with a neat and discreet design. Easily slide your tablet in/out of the holder. With this tablet holder you can use your tablet in a horizontal and a vertical position, and easily rotate between the two positions. You can also angle/tilt the tablet 15 degrees for better viewing and to avoid glare. Regardless of position the tablet holder keeps the tablet securely in place.

#### **Features**

This Tablet holder is a cradle style mount that has a tilt and swivel feature on the back. It is a high quality custom made holder with a neat and discreet design. Easily slide your tablet in/out of the holder.

- Custom fit to your bare device
- Includes tilt-swivel to angle holder 15 degrees any direction
- Rotate between portrait and landscape view