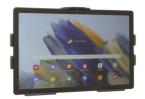

# Samsung Galaxy Tab A8 Standard Holder

Part #711286

\$74.99

This Tablet holder is a cradle style mount that has a tilt and swivel feature on the back. It is a high quality custom made holder with a neat and discreet design. Easily slide your tablet in/out of the holder. With this tablet holder you can use your tablet in a horizontal and a vertical position, and easily rotate between the two positions. You can also angle/tilt the tablet 15 degrees for better viewing and to avoid glare. Regardless of position the tablet holder keeps the tablet securely in place.

#### **Features**

This Tablet holder is a cradle style mount that has a tilt and swivel feature on the back. It is a high quality custom made holder with a neat and discreet design. Easily slide your tablet in/out of the holder.

- Custom fit to your bare device
- Includes tilt-swivel to angle holder 15 degrees any direction
- Rotate between portrait and landscape view

### **Compatibility**

• Samsung Galaxy Tab A8 (SM-X200 / SM-X205)