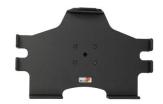

# Samsung Galaxy Tab A8 Standard Holder

Part #711286

\$74.99

This Tablet holder is a cradle style mount that has a tilt and swivel feature on the back. It is a high quality custom made holder with a neat and discreet design. Easily slide your tablet in/out of the holder. With this tablet holder you can use your tablet in a horizontal and a vertical position, and easily rotate between the two positions. You can also angle/tilt the tablet 15 degrees for better viewing and to avoid glare. Regardless of position the tablet holder keeps the tablet securely in place.

#### **Features**

This Tablet holder is a cradle style mount that has a tilt and swivel feature on the back. It is a high quality custom made holder with a neat and discreet design. Easily slide your tablet in/out of the holder.

- Custom fit to your bare device
- Includes tilt-swivel to angle holder 15 degrees any direction
- Rotate between portrait and landscape view