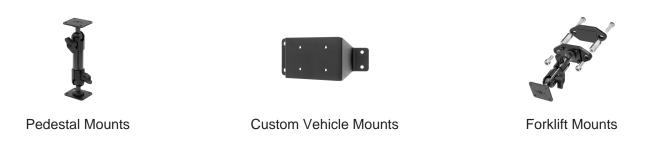

it your Galaxy Tab A8, and a power harness that is permanently attached, the holder is the perfect option to mount your tablet.

- Custom fit to your bare device
- Includes tilt-swivel to angle holder 15 degrees any direction
- Rotate between portrait and landscape view
- Includes Charging Cord for Hard-Wired Install

## Compatibility

Samsung Galaxy Tab A8 (SM-X200 / SM-X205)

#### **Specifications**

#### **Power Specs:**

- Charging cable permanently attached to holder
- Cord length with black box is 96 inch / 243 cm
- Black power conversion box is 3 inch / 7.6 cm
- Provides up to 10 Watts (2A) charging power
- Hard wire to 12 / 24 V vehicle power sources
- Black box converts from 12 / 24 V to 5 V output
- LED illuminated power indicator

## **Image Gallery**



# **Mounting Options**