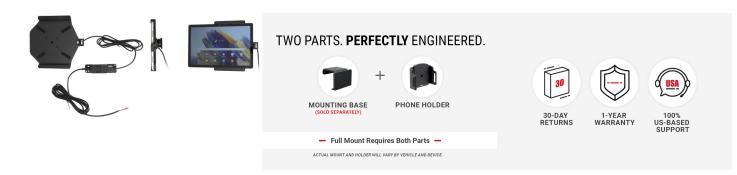

# Samsung Galaxy Tab A8 Charging Holder for HardWired Installation

Part #727286

\$129.99

Avoid cables over your dashboard and always keep your battery fully charged with this high quality custom made holder. It has a neat and discreet design, and keeps your device in an upright position for better reception. A straight power cable is permanently attached to this Holder creating a dock type connection for your device. When your device is slid into the holder it connects to the cable plug. Due to the straight cable you can easily hard wire it behind the dashboard. The Holder angles 15 degrees for optimal viewing. Easily slide your device in/out of the holder. No more fumbling around for your device. Provides for safer driving when viewing, accessing and operating your device in your vehicle.

#### **Features**

Always keep your battery fully charged with this high quality custom made holder. Build to perfectly fit your Galaxy Tab A8, and a power harness that is permanently attached, the holder is the perfect option to mount your tablet.

- Custom fit to your bare device
- Includes tilt-swivel to angle holder 15 degrees any direction
- Rotate between portrait and landscape view
- Includes Charging Cord for Hard-Wired Install