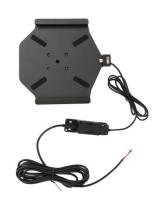

# Samsung Galaxy Tab A8 Charging Holder for HardWired Installation

Part #727286

\$129.99

Avoid cables over your dashboard and always keep your battery fully charged with this high quality custom made holder. It has a neat and discreet design, and keeps your device in an upright position for better reception. A straight power cable is permanently attached to this Holder creating a dock type connection for your device. When your device is slid into the holder it connects to the cable plug. Due to the straight cable you can easily hard wire it behind the dashboard. The Holder angles 15 degrees for optimal viewing. Easily slide your device in/out of the holder. No more fumbling around for your device. Provides for safer driving when viewing, accessing and operating your device in your vehicle.

#### **Power Specs:**

- Charging cable permanently attached to holder
- Cord length with black box is 96 inch / 243 cm
- Black power conversion box is 3 inch / 7.6 cm
- Provides up to 10 Watts (2A) charging power
- Hard wire to 12 / 24 V vehicle power sources
- Black box converts from 12 / 24 V to 5 V output
- LED illuminated power indicator