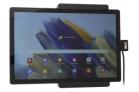

# Samsung Galaxy Tab A8 Charging Holder for HardWired Installation

Part #727286

\$129.99

Avoid cables over your dashboard and always keep your battery fully charged with this high quality custom made holder. It has a neat and discreet design, and keeps your device in an upright position for better reception. A straight power cable is permanently attached to this Holder creating a dock type connection for your device. When your device is slid into the holder it connects to the cable plug. Due to the straight cable you can easily hard wire it behind the dashboard. The Holder angles 15 degrees for optimal viewing. Easily slide your device in/out of the holder. No more fumbling around for your device. Provides for safer driving when viewing, accessing and operating your device in your vehicle.

#### **Features**

Always keep your battery fully charged with this high quality custom made holder. Build to perfectly fit your Galaxy Tab A8, and a power harness that is permanently attached, the holder is the perfect option to mount your tablet.

## Compatibility

Samsung Galaxy Tab A8 (SM-X200 / SM-X205)