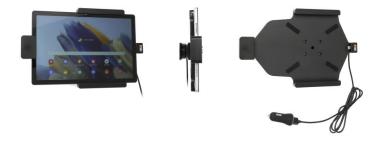

# Samsung Galaxy Tab A8 Spring Lock Lock Charging Holder with USB Cigarette Lighter Plug

Part #746286

\$139.99

Always keep your battery fully charged with this high quality custom made holder. This Holder is made to fit the tablet without a case. With a neat and discreet design, and a power cable that is permanently attached this holder is the perfect option to mount your tablet. Easily slide your device in and out of the holder. No more fumbling around for your device in the cup holder or passenger seat. Provides for safer driving when viewing, accessing and operating your device in the vehicle.

#### **Features**

With a neat and discreet design, and a power cable that is permanently attached this holder is the perfect option to mount your tablet.

- Spring lock for security of tablet
- · Custom fit to tablet
- Includes Tilt-Swivel to angle holder 15 degrees any direction
- Rotate between portrait and landscape view