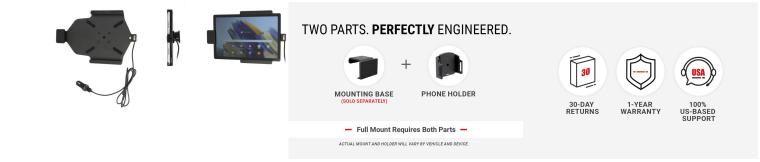

#### **Features**

With a neat and discreet design, and a power cable that is permanently attached this holder is the perfect option to mount your tablet.

- Spring lock for security of tablet
- · Custom fit to tablet
- Includes Tilt-Swivel to angle holder 15 degrees any direction
- Rotate between portrait and landscape view