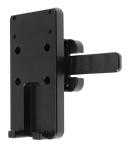

The printer plate is fastened to the printer using a pair of screws that provide a secure fit. This plate does not cover the Fan Fold Feed Slot and supports the Battery Eliminator Cable.

#### **Features**

- Printer Mount Plate Provides Secure Mount
- Quick Release Dock Enables Printer to be Removed Quickly
- Open Slot Fits Battery Eliminator Cable
- Does Not Cover Fan Fold Feed Slot
- Pre-drilled holes for AMPS hole patterns
- Designed and manufactured in Sweden