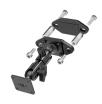

# Printer Mount Kit for TSC Alpha 30L / 40L with Battery Eliminator

Part #216291

\$129.99

This printer mount offers an easy and secure way to mount your printer. The quick release dock combines the convenience of mounting with the ease of quick release for maximum functionality.

The printer plate is fastened to the printer using a pair of screws that provide a secure fit. This plate does not cover the Fan Fold Feed Slot and supports the Battery Eliminator Cable.

#### **Features**

- Printer Mount Plate Provides Secure Mount
- Quick Release Dock Enables Printer to be Removed Quickly
- Open Slot Fits Battery Eliminator Cable
- Does Not Cover Fan Fold Feed Slot
- Pre-drilled holes for AMPS hole patterns
- Designed and manufactured in Sweden