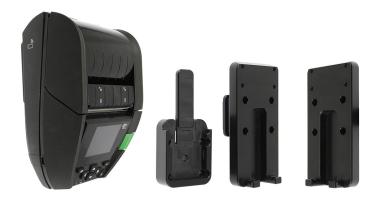

# Printer Mount Kit for TSC Alpha 30L / 40L with Battery Eliminator

Part #216291

\$129.99

This printer mount offers an easy and secure way to mount your printer. The quick release dock combines the convenience of mounting with the ease of quick release for maximum functionality.

The printer plate is fastened to the printer using a pair of screws that provide a secure fit. This plate does not cover the Fan Fold Feed Slot and supports the Battery Eliminator Cable.

#### **Features**

- Printer Mount Plate Provides Secure Mount
- Quick Release Dock Enables Printer to be Removed Quickly
- Open Slot Fits Battery Eliminator Cable
- Does Not Cover Fan Fold Feed Slot
- Pre-drilled holes for AMPS hole patterns
- Designed and manufactured in Sweden