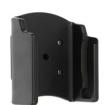

# Honeywell Non-Charging Cradle

Part #711279

\$49.99

This is a high quality custom non-charging cradle is designed to fit the Honeywell EDA52 / EDA57.

This keeps the device facing the operator and features the AMPS hole pattern, which is industry standard for mounting equipment in vehicles and moving applications. This cradle will attach to any compatible pedestal, forklift mount or vehicle mount.