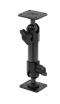

# Honeywell Non-Charging Cradle

Part #711279

\$49.99

This is a high quality custom non-charging cradle is designed to fit the Honeywell EDA52 / EDA57.

This keeps the device facing the operator and features the AMPS hole pattern, which is industry standard for mounting equipment in vehicles and moving applications. This cradle will attach to any compatible pedestal, forklift mount or vehicle mount.

#### **Features**

- Fits bare device with or without handstrap
- · Cradle rotates and swivels for best viewing angles
- One-Handed Docking and Undocking