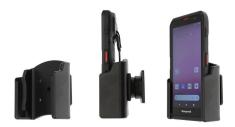

# Honeywell Non-Charging Cradle

Part #711279

\$49.99

This is a high quality custom non-charging cradle is designed to fit the Honeywell EDA52 / EDA57.

This keeps the device facing the operator and features the AMPS hole pattern, which is industry standard for mounting equipment in vehicles and moving applications. This cradle will attach to any compatible pedestal, forklift mount or vehicle mount.

#### **Features**

- Fits bare device with or without handstrap
- · Cradle rotates and swivels for best viewing angles
- One-Handed Docking and Undocking

## **Compatibility**

Honeywell EDA52 / EDA57