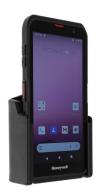

# Honeywell Non-Charging Cradle

Part #711279

\$49.99

This is a high quality custom non-charging cradle is designed to fit the Honeywell EDA52 / EDA57.

This keeps the device facing the operator and features the AMPS hole pattern, which is industry standard for mounting equipment in vehicles and moving applications. This cradle will attach to any compatible pedestal, forklift mount or vehicle mount.

#### **Features**

- Fits bare device with or without handstrap
- · Cradle rotates and swivels for best viewing angles
- One-Handed Docking and Undocking

## **Compatibility**

Honeywell EDA52 / EDA57