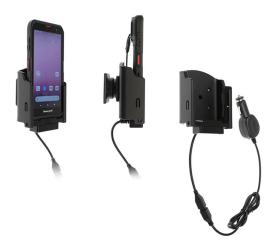

# Honeywell Charging Cradle with Cigarette Lighter Adapter

Part #712279

\$134.99

This is a high quality custom non-charging cradle is designed to fit the Honeywell EDA52 / EDA57.

This keeps the device facing the operator and features the AMPS hole pattern, which is industry standard for mounting equipment in vehicles and moving applications. This cradle will attach to any compatible pedestal, forklift mount or vehicle mount.

#### **Features**

- Fits bare device with or without handstrap
- · Cradle rotates and swivels for best viewing angles
- One-Handed Docking and Undocking
- Charging via Pogo Pins

#### **Specifications**

• Power Specs:

Input: 12-24 VDC, 2 AOutput: 5 VDC 3A

• Cord Specs:

- o Cord is 40 in (102 cm)
- Quick Change Connector
- Molex MicroFit Quick Connect
- Cigarette Lighter Adapter
- · What is Included:
  - Charging Cradle
  - Cigarette Lighter Adapter
  - M4 Fastener Pack
    - 10, 14 and 20 mm Low Profile 2.5 mm Hex
    - M4 Lock Nuts, Flat Washers, Lock Washers
    - 2.5mm Allen Wrench
    - 4 Self-Tapping Screws