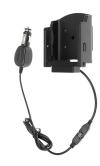

#### **Specifications**

• Power Specs:

Input: 12-24 VDC, 2 AOutput: 5 VDC 3A

• Cord Specs:

- o Cord is 40 in (102 cm)
- Quick Change Connector
- Molex MicroFit Quick Connect
- Cigarette Lighter Adapter
- · What is Included:
  - Charging Cradle
  - Cigarette Lighter Adapter
  - M4 Fastener Pack
    - 10, 14 and 20 mm Low Profile 2.5 mm Hex
    - M4 Lock Nuts, Flat Washers, Lock Washers
    - 2.5mm Allen Wrench
    - 4 Self-Tapping Screws