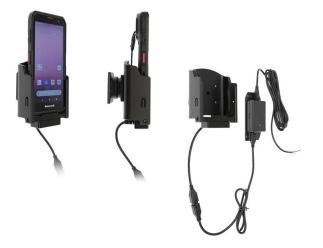

# Honeywell Charging Cradle with Hard-Wired Power Supply

Part #713279

\$169.99

This is a high quality custom non-charging cradle is designed to fit the Honeywell EDA52 / EDA57.

This keeps the device facing the operator and features the AMPS hole pattern, which is industry standard for mounting equipment in vehicles and moving applications. This cradle will attach to any compatible pedestal, forklift mount or vehicle mount.

#### **Features**

- Fits bare device with or without handstrap
- Cradle rotates and swivels for best viewing angles
- One-Handed Docking and Undocking
- Charging via Pogo Pins

### **Specifications**

• Power Specs:

Input: 12-24 VDC, 2 AOutput: 5 VDC 2A

• Cord Specs:

- o Cord is 96 in (243 cm)
- Molex MicroFit Quick Connect
- What is Included:
  - Charging Cradle??
  - Hard-Wired Power Supply
  - Includes M4 Fastener Pack
    - 10, 14 and 20 mm Low Profile 2.5 mm Hex
    - M4 Lock Nuts, Flat Washers, Lock Washers
    - 2.5mm Allen Wrench
    - 4 Self-Tapping Screws