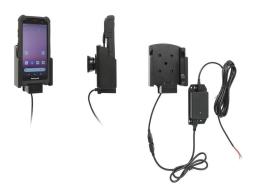

# Honeywell Charging Cradle with Hard-Wired Power Supply

Part #713279

\$169.99

This is a high quality custom non-charging cradle is designed to fit the Honeywell EDA52 / EDA57.

This keeps the device facing the operator and features the AMPS hole pattern, which is industry standard for mounting equipment in vehicles and moving applications. This cradle will attach to any compatible pedestal, forklift mount or vehicle mount.

#### **Features**

- Fits bare device with or without handstrap
- Cradle rotates and swivels for best viewing angles
- One-Handed Docking and Undocking
- Charging via Pogo Pins

### **Specifications**

• Power Specs:

Input: 12-24 VDC, 2 AOutput: 5 VDC 2A

• Cord Specs:

- o Cord is 96 in (243 cm)
- Molex MicroFit Quick Connect
- What is Included:
  - Charging Cradle??
  - Hard-Wired Power Supply
  - Includes M4 Fastener Pack
    - 10, 14 and 20 mm Low Profile 2.5 mm Hex
    - M4 Lock Nuts, Flat Washers, Lock Washers
    - 2.5mm Allen Wrench
    - 4 Self-Tapping Screws