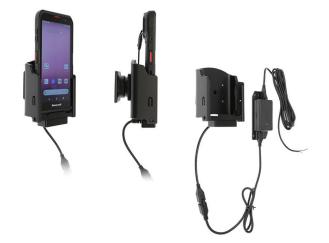

## Honeywell Charging Cradle with Hard-Wired Power Supply

Part #713305

# \$169.99

This is a high quality custom non-charging cradle is designed to fit the Honeywell EDA52 / EDA57 with Rugged Boot.

This keeps the device facing the operator and features the AMPS hole pattern, which is industry standard for mounting equipment in vehicles and moving applications. This cradle will attach to any compatible pedestal, forklift mount or vehicle mount.

#### **Features**

- Fits device with original Boot/skin
- Cradle rotates and swivels for best viewing angles
- One-Handed Docking and Undocking
- Charging via Pogo Pins

#### **Specifications**

- Power Specs:
  - Input: 12-24 VDC, 2 A
  - Output: 5 VDC 2A
- Cord Specs:
  - Cord is 96 in (243 cm)
  - Molex MicroFit Quick Connect
- What is Included:
  - Charging Cradle
  - Hard-Wired Power Supply
  - Includes M4 Fastener Pack
    - 10, 14 and 20 mm Low Profile 2.5 mm Hex
    - M4 Lock Nuts, Flat Washers, Lock Washers
    - 2.5mm Allen Wrench
    - 4 Self-Tapping Screws