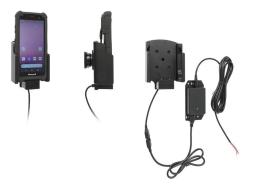

## Honeywell Charging Cradle with Hard-Wired Power Supply

Part #713305

# \$169.99

This is a high quality custom non-charging cradle is designed to fit the Honeywell EDA52 / EDA57 with Rugged Boot.

This keeps the device facing the operator and features the AMPS hole pattern, which is industry standard for mounting equipment in vehicles and moving applications. This cradle will attach to any compatible pedestal, forklift mount or vehicle mount.

#### **Features**

- Fits device with original Boot/skin
- Cradle rotates and swivels for best viewing angles
- One-Handed Docking and Undocking
- Charging via Pogo Pins

#### **Specifications**

- Power Specs:
  - Input: 12-24 VDC, 2 A
  - Output: 5 VDC 2A
- Cord Specs:
  - Cord is 96 in (243 cm)
  - Molex MicroFit Quick Connect
- What is Included:
  - Charging Cradle
  - Hard-Wired Power Supply
  - Includes M4 Fastener Pack
    - 10, 14 and 20 mm Low Profile 2.5 mm Hex
    - M4 Lock Nuts, Flat Washers, Lock Washers
    - 2.5mm Allen Wrench
    - 4 Self-Tapping Screws