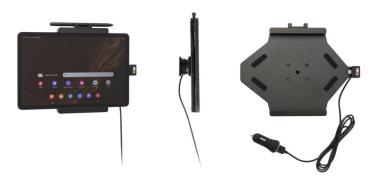

# **Cig-Plug Charging Cradle for Galaxy Tab S8**

Part #721308

\$134.99

Enhance your driving experience with the ProClip Galaxy Tab S8 Charging Cradle, meticulously designed for a seamless fit with your device. This high-quality cradle not only secures your tablet in place but also ensures it remains fully charged with its integrated USB cig-plug adapter.

The Tilt-Swivel feature enables effortless rotation between portrait and landscape orientations, while allowing 15-degree adjustment in any direction for optimal viewing angles and reduced glare.

The sleek, unobtrusive design complements your vehicle's interior, offering both functionality and style.

### **Features**

- Custom fit to your bare device
- Includes tilt-swivel to angle cradle 15 degrees any direction
- Rotate between portrait and landscape view

#### Power:

- Dual USB Type-A Ports
- Input: 12~24V?3A
- USB Port 1 Output: 4.9~5.25V?2.4A
- USB Port 2 Output: 3.6~6V?3A | 6.2~9V?2A | 9.2~12V?1.5A (QC 3.0 Compatible)