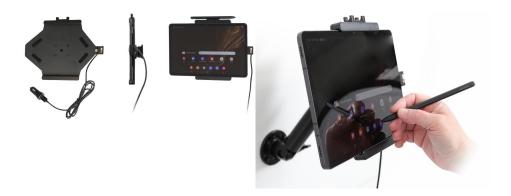

# **Cig-Plug Charging Cradle for Galaxy Tab S8**

Part #721308

\$134.99

Enhance your driving experience with the ProClip Galaxy Tab S8 Charging Cradle, meticulously designed for a seamless fit with your device. This high-quality cradle not only secures your tablet in place but also ensures it remains fully charged with its integrated USB cig-plug adapter.

The Tilt-Swivel feature enables effortless rotation between portrait and landscape orientations, while allowing 15-degree adjustment in any direction for optimal viewing angles and reduced glare.

The sleek, unobtrusive design complements your vehicle's interior, offering both functionality and style.

### **Features**

- Custom fit to your bare device
- Includes tilt-swivel to angle cradle 15 degrees any direction
- Rotate between portrait and landscape view