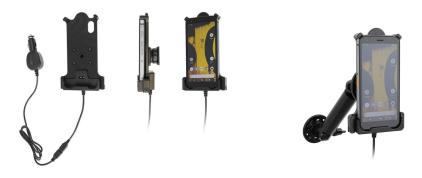

# Hard-Wired Charging Cradle for Cat Phone S62

Part #713304

\$179.99

Always keep your battery fully charged with this high quality custom made cradle. This vehicle cradle style mount is custom made for a perfect fit with your device. It has a dock connector for easy connection of the device to the cradle and a hard-wired power supply that wires directly into the vehicle. The cradle angles 15 degrees for optimal viewing and can swivel 360 degrees.

#### **Features**

- Hard-Wired Power Harness
- Custom fit to your bare device
- Includes tilt-swivel to allow rotation and tilting
- Angle holder 15 degrees any direction
- Portrait and landscape view, great for navigation

#### **Specifications**

- Cord length is 55 inch / 139 cm
- Provides up to 10 Watts (2A) charging power
- Works with 12 / 24 V vehicle power sources
- Power plug converts from 12/24V to 5 V output
- LED illuminated power indicator