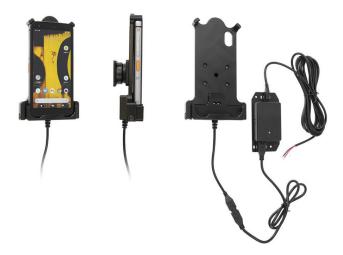

# Hard-Wired Charging Cradle for Cat Phone S62

Part #713304

\$179.99

Always keep your battery fully charged with this high quality custom made cradle. This vehicle cradle style mount is custom made for a perfect fit with your device. It has a dock connector for easy connection of the device to the cradle and a hard-wired power supply that wires directly into the vehicle. The cradle angles 15 degrees for optimal viewing and can swivel 360 degrees.

#### **Features**

- Hard-Wired Power Harness
- Custom fit to your bare device
- Includes tilt-swivel to allow rotation and tilting
- Angle holder 15 degrees any direction
- Portrait and landscape view, great for navigation

#### **Specifications**

- Cord length is 55 inch / 139 cm
- Provides up to 10 Watts (2A) charging power
- Works with 12 / 24 V vehicle power sources
- Power plug converts from 12/24V to 5 V output
- LED illuminated power indicator