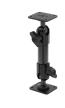

de holder. This Holder is made to fit the tablet without a case.

- · Key lock for security of tablet
- · Custom fit to tablet
- Includes Tilt-Swivel to angle holder 15 degrees any direction

### Compatibility

- Apple iPad mini (6th Gen 2021)
- Apple iPad mini (7th Gen 2024)

#### **Specifications**

- Charging cable permanently attached to holder
- Cord length with black box is 96 in / 243 cm
- Black power conversion box is 3 in / 7.6 cm
- Provides 10 Watts (2A) charging power
- Hard-wire to 12 / 24 V vehicle power sources
- Black box converts from 12 / 24 V to 5 V output
- LED illuminated power indicator

??

<sup>1</sup>All holders are keyed randomly. If you need holders all keyed alike on a multi-piece order please contact us via phone.

# **Image Gallery**



# **Mounting Options**







**Custom Vehicle Mounts** 



Forklift Mounts