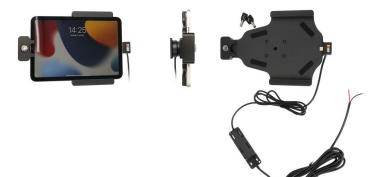

# Key Lock Charging Holder for Hard-Wired Installation for iPad mini (6th & 7th Gen)

Part #736278

\$169.99

Always keep your battery fully charged with this high quality custom made holder. This Holder is made to fit the tablet without a case. It is high quality custom with a neat and discreet design. Easily snap your device in and out of the holder. No more fumbling around for your device in the cup holder or passenger seat. Provides for safer driving when viewing, accessing and operating your device in the vehicle.

#### **Features**

Always keep your battery fully charged with this high quality custom made holder. This Holder is made to fit the tablet without a case.

- · Key lock for security of tablet
- · Custom fit to tablet
- Includes Tilt-Swivel to angle holder 15 degrees any direction

#### **Specifications**

- Charging cable permanently attached to holder
- Cord length with black box is 96 in / 243 cm
- Black power conversion box is 3 in / 7.6 cm
- Provides 10 Watts (2A) charging power
- Hard-wire to 12 / 24 V vehicle power sources
- Black box converts from 12 / 24 V to 5 V output
- LED illuminated power indicator

??

<sup>1</sup>All holders are keyed randomly. If you need holders all keyed alike on a multi-piece order please contact us via phone.