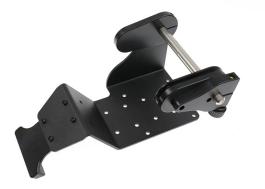

# Printer Mount with Media Roller

Part #216298

\$274.99

This printer mount offers an easy and secure way to mount your printer and includes an external roller for large rolls of labels or media.

When combined with a printer mount plate or mount kit (not included) this platform provides a flexible mount that utilizes the continuous feed rollers for printing platforms.

#### **Features**

This printer mount offers an easy and secure way to mount your printer and includes an external roller for large rolls of labels or media.

- Includes Quick Release Power Dock to keep the printer charged
- · Pre-drilled holes for mounting to a flat surface
- Includes Support Foot and Pads for Desktop
  Mounting

#### **Specifications**

- Fits print media up to 4 in. wide
- Fits rolls up to 8 in. diameter
- Roller Diameter: 0.47 in. (12 mm)
- Includes support foot and pads for desktop mounting