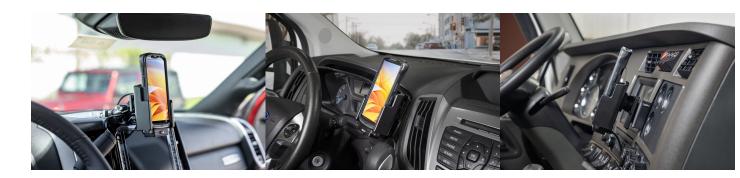

This cradle keeps the device facing the operator with a drop-in style for easy one-handed docking and undocking of the device. The cradle comes with the industry standard AMPS hole pattern for quick attachment to any flat surface or compatible mount, such as vehicle dashboard mounts, pedestal mounts, forklift mounts or cart mounts/handlebar mounts.

## **Mounting Options**

**Pedestal Mounts** 

**Custom Vehicle Mounts** 

Forklift Mounts