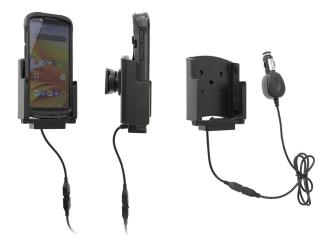

# Cig-Plug Charging Cradle for Zebra TC53/TC58 with Rugged Boot

Part #712306

\$159.99

This high-quality custom cradle is designed to fit the Zebra TC53 and TC58 with Rugged Boot.

This cradle includes a cigarette lighter adapter that converts 12/24V power to 5.4V to charge the device.

This cradle keeps the device facing the operator with a drop-in style for easy one-handed docking and undocking of the device. The cradle comes with the industry standard AMPS hole pattern for quick attachment to any flat surface or compatible mount, such as vehicle dashboard mounts, pedestal mounts, forklift mounts or cart mounts/handlebar mounts.

#### **Features**

- Designed to fit the device with Rugged Boot
- · Keeps your device within easy reach
- Easily angle the cradle 15 degrees in any direction
- · Allows for rotation to portrait or landscape view

#### **Specifications**

- Cig-Plug Adapter (#241580)
  - o Input: 12-24V?2A
  - o Output 2: 5.4V?2.7A
- What is Included:
  - o Charging Cradle
  - o Cig-Plug Adapter
  - M4 Fastener Pack (#100223)
    - 10, 14 and 20 mm Low Profile 2.5 mm Hex
    - M4 Lock Nuts, Flat Washers, Lock Washers
    - 2.5mm Allen Wrench
    - 4 Self-Tapping Screws