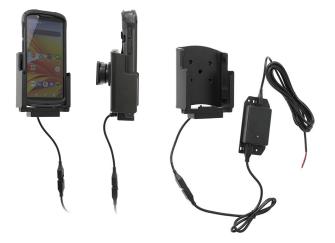

# Hard-Wired Charging Cradle for Zebra TC53/58 with Rugged Boot

Part #713306

\$159.99

This high-quality custom non-charging cradle is designed to fit the Zebra TC53 and TC58 with Rugged Boot.

This cradle includes a hard-wired power supply that converts 12/24V power to 5.4V to charge the device.

This cradle keeps the device facing the operator with a drop-in style for easy one-handed docking and undocking of the device. The cradle comes with the industry standard AMPS hole pattern for quick attachment to any flat surface or compatible mount, such as vehicle dashboard mounts, pedestal mounts, forklift mounts or cart mounts/handlebar mounts.

#### **Specifications**

- Hard-Wired Power Supply (#IP938)
  - Input: 12-24V?2A
  - Output 2: 5.4V?2.7A
- What is Included:
  - Charging Cradle
    - Hard-Wired Power Supply
    - M4 Fastener Pack (#100223)
      - 10, 14 and 20 mm Low Profile 2.5 mm Hex
      - M4 Lock Nuts, Flat Washers, Lock Washers
      - 2.5mm Allen Wrench
      - 4 Self-Tapping Screws