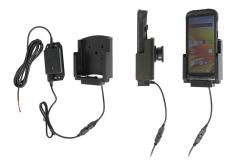

# Hard-Wired Charging Cradle for Zebra TC53/58 with Rugged Boot

Part #713306

\$159.99

This high-quality custom non-charging cradle is designed to fit the Zebra TC53 and TC58 with Rugged Boot.

This cradle includes a hard-wired power supply that converts 12/24V power to 5.4V to charge the device.

This cradle keeps the device facing the operator with a drop-in style for easy one-handed docking and undocking of the device. The cradle comes with the industry standard AMPS hole pattern for quick attachment to any flat surface or compatible mount, such as vehicle dashboard mounts, pedestal mounts, forklift mounts or cart mounts/handlebar mounts.

#### **Specifications**

- Hard-Wired Power Supply (#IP938)
  - Input: 12-24V?2A
  - Output 2: 5.4V?2.7A
- What is Included:
  - Charging Cradle
    - Hard-Wired Power Supply
    - M4 Fastener Pack (#100223)
      - 10, 14 and 20 mm Low Profile 2.5 mm Hex
      - M4 Lock Nuts, Flat Washers, Lock Washers
      - 2.5mm Allen Wrench
      - 4 Self-Tapping Screws