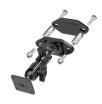

This cradle keeps the device facing the operator with a drop-in style for easy one-handed docking and undocking of the device. The cradle comes with the industry standard AMPS hole pattern for quick attachment to any flat surface or compatible mount, such as vehicle dashboard mounts, pedestal mounts, forklift mounts or cart mounts/handlebar mounts.

## **Mounting Options**

**Custom Vehicle Mounts** 

Forklift Mounts

Pedestal Mounts

BUSINESS.PROCLIPUSA.COM