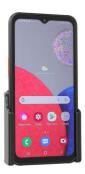

# Non-Charging Cradle for Xcover 6 Pro - Bare Device

Part #711313

\$44.99

This high-quality custom cradle is designed to fit the Samsung Xcover6 Pro (SM-T736).

This cradle keeps the device facing the operator with a drop-in style for easy one-handed docking and undocking of the device. The cradle comes with the industry standard AMPS hole pattern for quick attachment to any flat surface or compatible mount, such as vehicle dashboard mounts, pedestal mounts, forklift mounts or cart mounts/handlebar mounts.

#### **Features**

- Custom fit for the bare phone
- Easily dock/undock your phone with one hand
- Cradle rotates and swivels for best viewing angles