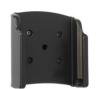

# Non-Charging Cradle for Xcover 6 Pro - Bare Device

Part #711313

\$44.99

This high-quality custom cradle is designed to fit the Samsung Xcover6 Pro (SM-T736).

This cradle keeps the device facing the operator with a drop-in style for easy one-handed docking and undocking of the device. The cradle comes with the industry standard AMPS hole pattern for quick attachment to any flat surface or compatible mount, such as vehicle dashboard mounts, pedestal mounts, forklift mounts or cart mounts/handlebar mounts.

#### **Features**

- Custom fit for the bare phone
- Easily dock/undock your phone with one hand
- Cradle rotates and swivels for best viewing angles