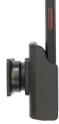

# Non-Charging Cradle for Xcover 6 Pro - Bare Device

Part #711313

\$44.99

This high-quality custom cradle is designed to fit the Samsung Xcover6 Pro (SM-T736).

This cradle keeps the device facing the operator with a drop-in style for easy one-handed docking and undocking of the device. The cradle comes with the industry standard AMPS hole pattern for quick attachment to any flat surface or compatible mount, such as vehicle dashboard mounts, pedestal mounts, forklift mounts or cart mounts/handlebar mounts.

#### **Features**

- Custom fit for the bare phone
- Easily dock/undock your phone with one hand
- Cradle rotates and swivels for best viewing angles