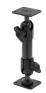

# Non-Charging Cradle for Xcover 6 Pro - Bare Device

Part #711313

\$44.99

This high-quality custom cradle is designed to fit the Samsung Xcover6 Pro (SM-T736).

This cradle keeps the device facing the operator with a drop-in style for easy one-handed docking and undocking of the device. The cradle comes with the industry standard AMPS hole pattern for quick attachment to any flat surface or compatible mount, such as vehicle dashboard mounts, pedestal mounts, forklift mounts or cart mounts/handlebar mounts.

#### **Features**

- Custom fit for the bare phone
- Easily dock/undock your phone with one hand
- Cradle rotates and swivels for best viewing angles