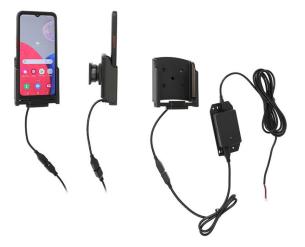

# Charging Holder with Pogo Pins and Hard-Wired Power Supply

Part #727314

\$144.99

This high-quality custom cradle is designed to fit the Zebra TC53 and TC58.

This cradle includes a hard-wired power supply that converts 12/24V power to 5.4V to charge the device.

#### **Specifications**

- Charging Cradle
- Molex to Molex Cable (Part #IP810)
- Hard-Wired Power Supply (Part #IP841)
- Input Voltage: 12VDC ~ 24VDC
- Input Current: 2A Max
- USB Port 1 Output: 4.9V ~ 5.25V, 2.4A (12 Watts Max)
- Includes M4 Fastener Pack
  - 10, 14 and 20 mm low-profile 2.5 mm
  - o M4 lock nuts, flat washers, lock washers
  - o 2.5 mm Allen wrench
  - 4 self-tapping screws