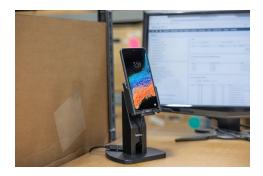

This cradle keeps the device facing the operator with a drop-in style for easy one-handed docking and undocking of the device. The cradle comes with the industry standard AMPS hole pattern for quick attachment to any flat surface or compatible mount, such as vehicle dashboard mounts, pedestal mounts, forklift mounts or cart mounts/handlebar mounts.

## **Mounting Options**

**Pedestal Mounts** 

**Custom Vehicle Mounts** 

Forklift Mounts