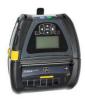

## Printer Mount Kit with Key Lock for Zebra ZQ630

Part #216309

\$119.99

This printer mount offers an easy and secure way to mount your printer. The quick release dock combines the convenience of mounting with the ease of quick release for maximum functionality. It supports the battery eliminator cable while the printer is mounted and includes a key lock to ensure the printer can't be removed without the appropriate key.

## Compatibility

• Zebra ZQ630