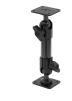

## Printer Mount Kit with Key Lock for Zebra ZQ630

Part #216309

\$119.99

This printer mount offers an easy and secure way to mount your printer. The quick release dock combines the convenience of mounting with the ease of quick release for maximum functionality. It supports the battery eliminator cable while the printer is mounted and includes a key lock to ensure the printer can't be removed without the appropriate key.

## **Features**

This printer mount offers an easy and secure way to mount your printer. The quick release dock combines the convenience of mounting with the ease of quick release for maximum functionality.

- Supports Battery Eliminator
- Provides the perfect mounting platform
- Includes quick release dock for easy removal from mounting surface
- Includes Key Lock for Securing the Printer
- Pre-drilled holes for AMPS hole patterns
- Made of high grade plastics
- Designed and manufactured in Sweden