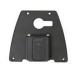

## Printer Mount Kit with Key Lock for Zebra ZQ630

Part #216309

\$119.99

This printer mount offers an easy and secure way to mount your printer. The quick release dock combines the convenience of mounting with the ease of quick release for maximum functionality. It supports the battery eliminator cable while the printer is mounted and includes a key lock to ensure the printer can't be removed without the appropriate key.

- Supports Battery Eliminator
- Provides the perfect mounting platform
- Includes quick release dock for easy removal from mounting surface
- Includes Key Lock for Securing the Printer
- Pre-drilled holes for AMPS hole patterns
- Made of high grade plastics
- Designed and manufactured in Sweden