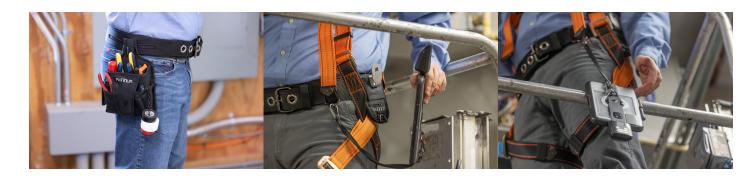

**Tech Belt - Small** 

Part #102602

\$59.99

If you need a belt to attach your Tablet Belt Clip to, look no further! The Tech Belt is a heavy-duty belt designed to provide a sturdy location to hang your Tablet Belt Clip. It can also be used with other belt clips, such as our (102621). If you work in a demanding and rugged environment and need to keep your tablet on hand, the Tech Belt is the perfect accessory for you.

## **Features**

- Small Fits: 26-32 Waist
- Rugged Belt for Added Security
- Use with a Tablet Belt Clip for a full solution
- Rugged Nylon Weave Construction